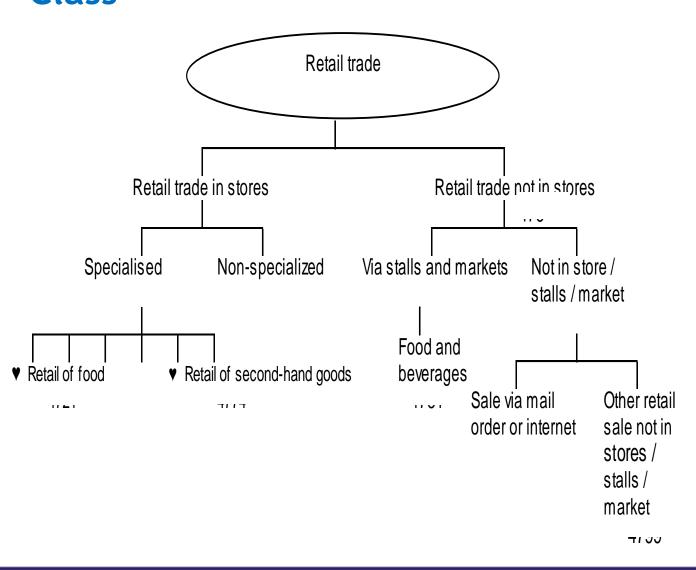

#### **Retail Trade:**

• Similarly, for Retail trade, distinction is required first by type of sale outlet i.e., retail trade in stores and retail trade not in stores.

- For retail trade in stores, further distinction is required between specialised i.e., range of items sold and non-specialised retail trade.
- Retail trade not-in-stores is classified by place where goods are sold e.g., retail sale in stalls and markets, door to door, mail order, by vending machines, on the street, in front of houses, etc.

G. Wholesale and Retail - Retail Trade

| ISIC CLASS                                                              | POSSIBLE DESCRIPTION                                               |
|-------------------------------------------------------------------------|--------------------------------------------------------------------|
| Non-specialized retail sale of food, beverages or tobacco predominating | retail trade of beverages or tobacco, several other types of goods |
| producting                                                              | cypes or goods                                                     |
| Retail sale of food in specialized store                                | retail sale of fresh or preserved fruit and vegetables             |
|                                                                         | retail sale of dairy products and eggs                             |
|                                                                         | retail sale of meat and meat products including poultry            |
|                                                                         | retail sale of fish, other seafood and products thereof            |
|                                                                         | retail sale of bakery products                                     |
|                                                                         | retail sale of sugar confectionery                                 |

G. Wholesale and Retail - Retail Trade

| ISIC CLASS                        | POSSIBLE DESCRIPTION                                           |
|-----------------------------------|----------------------------------------------------------------|
|                                   | retail sale of wearing apparel, household appliances and       |
| Other non-specialized retail sale | furniture                                                      |
|                                   | retail sale activities of department stores carrying a general |
|                                   | line of goods                                                  |
|                                   | retail sale of cosmetics and clothes                           |
|                                   |                                                                |
| Retail sale of other new goods    | activities of commercial art galleries                         |
|                                   | activities of opticians                                        |
|                                   | retail sale of stamps                                          |
|                                   | retail sale of craftwork                                       |
|                                   | retail sale of fertilizers                                     |
|                                   | retail sale of fuel wood                                       |
|                                   | retail sale of pet animal                                      |
|                                   | retail sale of pet food                                        |
|                                   | retail sale of seeds                                           |

#### G. Wholesale and Retail - Retail Trade

| ISIC CLASS                            | POSSIBLE DESCRIPTION                                      |
|---------------------------------------|-----------------------------------------------------------|
| Retail sale of games and toys         | retail sale of games and toys made of all materials       |
|                                       |                                                           |
|                                       |                                                           |
| Retail sale of clothing, footwear and |                                                           |
| leather articles                      | retail sale of articles of clothing                       |
|                                       | retail sale of clothing accessories such as gloves, ties, |
|                                       | braces etc.                                               |
|                                       | retail sale of footwear                                   |
|                                       | retail sale of leather goods                              |
|                                       |                                                           |
| Retail sale of pharmaceutical and     |                                                           |
| medical goods, cosmetic and toilet    |                                                           |
| articles                              | retail sale of medical and orthopaedic goods              |
|                                       | retail sale of perfumery and cosmetic articles            |
|                                       | retail sale of pharmaceuticals                            |
|                                       | retail sale toilet articles                               |