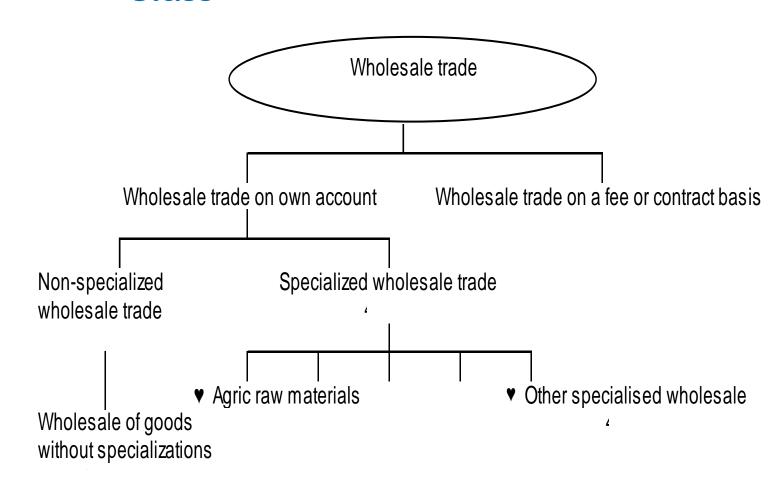

#### Wholesale Trade:

- In wholesale, distinction should be made between trading in specialised and non-specialised goods.
- Specialised Goods: This is dealing in one type of goods e.g., textile clothing and footwear; electronic and telecommunication equipment and parts
- Non-specialised goods: This is dealing in a variety of goods without any particular specialisation

- G. Wholesale and Retail
- The keywords used in this Section include:
  - Wholesale
  - Retail
  - Specialized
  - Non-specialized

### Describing Economic Activity & Identifying the Appropriate G. Wholesale and Retail - Wholesale Trade

| ISIC CLASS                               | POSSIBLE DESCRIPTION                                     |
|------------------------------------------|----------------------------------------------------------|
| Wholesale on a fee or contract basis     | wholesale on a fee or contract basis on activities of    |
|                                          | commission agents                                        |
|                                          |                                                          |
| Wholesale of agricultural raw materials  | wholesale of grains and seeds                            |
| and live animals                         |                                                          |
|                                          | wholesale of live animals                                |
|                                          | wholesale of yams                                        |
|                                          |                                                          |
| Wholesale of food, beverages and tobacco | wholesale of bakery products                             |
|                                          | wholesale of beverages                                   |
|                                          | wholesale of coffee, tea, cocoa and spices               |
|                                          | wholesale of edible oils and fats of animal or vegetable |
|                                          | origin                                                   |

### Describing Economic Activity & Identifying the Appropriate G. Wholesale and Retail - Wholesale Trade

| ISIC CLASS                             | POSSIBLE DESCRIPTION                                  |
|----------------------------------------|-------------------------------------------------------|
| Wholesale of motor vehicles            | wholesale of lorries, trailers and semi-trailers      |
|                                        | wholesale of new and used vehicles                    |
|                                        | wholesale of passenger motor vehicles                 |
|                                        |                                                       |
| Wholesale of motor vehicle parts and   | wholesale of rubber tires and inner tubes for tires   |
| accessories                            |                                                       |
|                                        | wholesale of spark plugs, batteries, lighting         |
|                                        | equipment and electrical parts                        |
|                                        |                                                       |
| Wholesale of solid, liquid and gaseous | wholesale of fuels, greases, lubricants, oils         |
| fuels and related products             |                                                       |
|                                        | wholesale of charcoal, coal, coke, fuel wood, etc.    |
|                                        |                                                       |
|                                        | wholesale of crude petroleum, crude oil, diesel fuel, |
|                                        | gasoline, fuel oil, heating oil, kerosene             |

#### G. Wholesale and Retail - Wholesale Trade

| ISIC CLASS                                                         | POSSIBLE DESCRIPTION                                                                                                                               |
|--------------------------------------------------------------------|----------------------------------------------------------------------------------------------------------------------------------------------------|
| Wholesale of waste and scrap, chemicals, and other products n.e.c. | wholesale of fertilizers and agrochemical products                                                                                                 |
|                                                                    | wholesale of industrial chemicals                                                                                                                  |
|                                                                    | wholesale of printing ink, essential oils, industrial gases, chemical glues, colouring matter, scents and flavourings, soda, industrial salt, etc. |
| Non-specialized wholesale trade                                    | wholesale of a variety of goods without any particular specialization                                                                              |